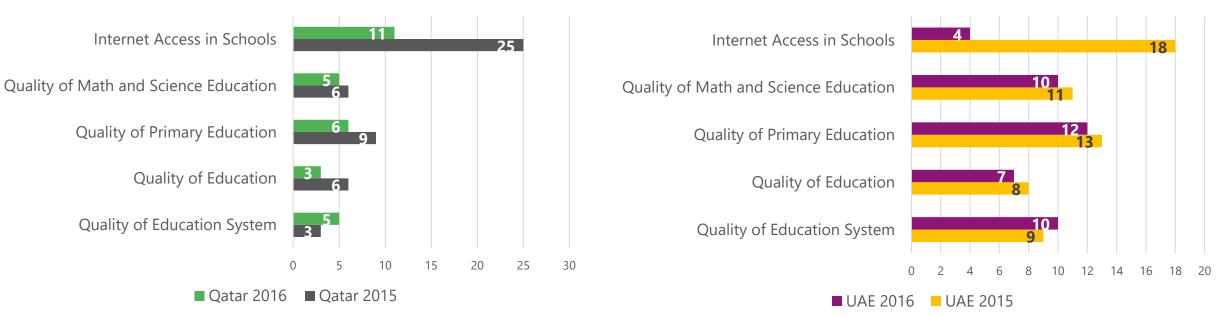

### WEF – Competitiveness Index

Education in Qatar

<u>\*http://reports.weforum.org/global-competitiveness-report-2014-2015/rankings/</u>
<u>\*\*http://reports.weforum.org/global-competitiveness-index/competitiveness-rankings/</u>

Education in UAE