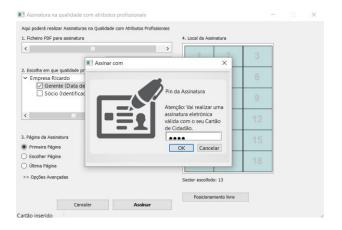

### **eID** for professional attributes

A digital authentication and signature system that certifies specific professional attributes (e.g., public servant, physician, architect, engineer, etc.)