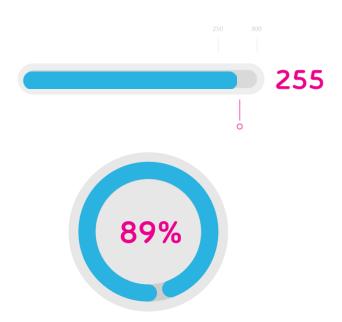

#### **Execution:** SIMPLEX+ 2016 status

The SIMPLEX+ 2016 contains **255** initiatives, of which 79 have an implementation period of more than one year

The implementation rate for SIMPLEX+ 2016 is 89%, after 1 year