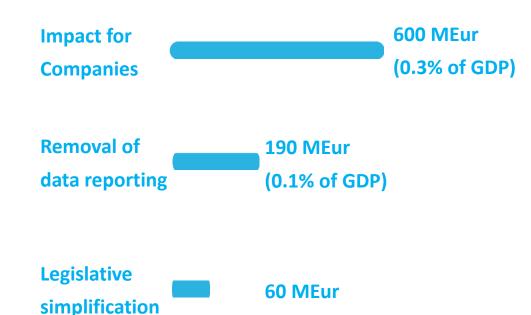

14 flagship initiatives were assessed in terms of their impact on the economy

SECRETARY OF STATE ASSISTANT AND FOR ADMINISTRATIVE MODERNISATION