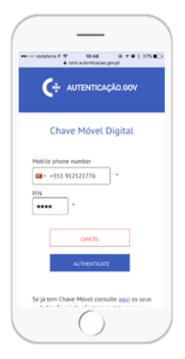

# **Digital Mobile Key**

A two factor authentication, ideal for smartphones: PIN Code + One Time Password (by SMS)

A single PIN for every public site (no need to memorize multiple passwords)

Soon: will also allow digital signatures