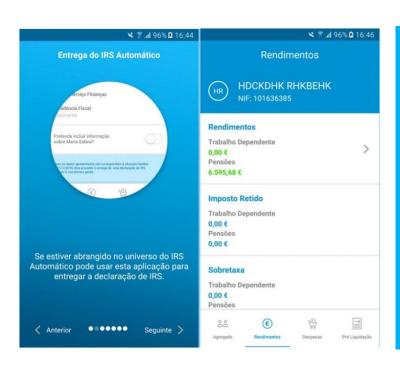

#### **Automatic Income Tax Forms**

Fully pre-filled forms for income tax (data sharing with other entities for once only principle)

One-click validation step for citizens (optional)

More than 800.000 families already eligible