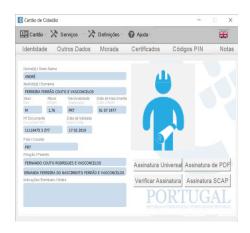

### **eID** for professional attributes

A digital authentication and signature system that certifies specific professional attributes (e.g., public servant, physician, architect, engineer, etc.)