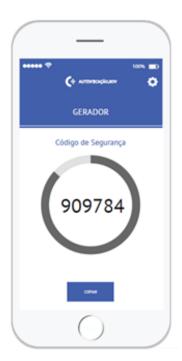

# **Digital Mobile Key**

A two factor authentication, ideal for smartphones: PIN Code + One Time Password (by SMS)

A single PIN for every public site (no need to memorize multiple passwords)

Soon: will also allow digital signatures